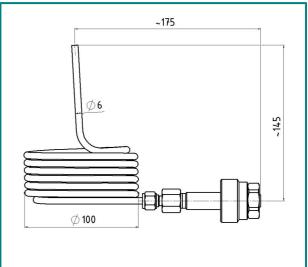

## **Connecting spirals HP 600**

- 6mm tube

Connecting spirals in stainless steel 1.4404 are the connecting tubes between gas cylinders and gas supply stations. The connecting spirals are fitted with a hand nut and gas specific connections to DIN477 und CEN-Hevos.

| Order number | Pressure area | Cylinder connection | Outlet   |
|--------------|---------------|---------------------|----------|
| HP600-01     | to 200bar     | W21,8x1/14" left    | Tube 6mm |
| HP600-05     | to 200bar     | W 1" left           | Tube 6mm |
| HP600-07     | to 200bar     | W21,8x1/14" right   | Tube 6mm |
| HP600-08     | to 200bar     | W 1" right          | Tube 6mm |
| HP600-09     | to 200bar     | G ¾" right          | Tube 6mm |
| HP600-10     | to 200bar     | W24,32x1/4" right   | Tube 6mm |
| HP600-11     | to 200bar     | G3/8" right         | Tube 6mm |
| HP600-13     | to 200bar     | G5/8" rechts        | Tube 6mm |
| HP600-14     | to 200bar     | M19x1,5 left        | Tube 6mm |
|              |               |                     |          |
| HP600-0170   | to 300bar     | W30x2 right         | Tube 6mm |
| HP600-1170   | to 300bar     | W30x2 right         | Tube 6mm |
| HP600-2170   | to 300bar     | W30x2 left          | Tube 6mm |
| HP600-4170   | to 300bar     | W30x2 right         | Tube 6mm |