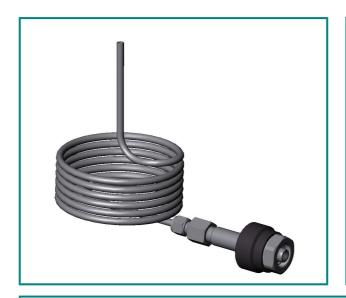

## **Connecting spirals HP 600**

- 6mm tube

Connecting spirals in stainless steel 1.4404 are the connecting tubes between gas cylinders and gas supply stations. The connecting spirals are fitted with a hand nut and gas specific connections to DIN477 und CEN-Hevos.

| Order number | Pressure area | Cylinder connection | Outlet   |
|--------------|---------------|---------------------|----------|
| HP600-01     | to 200bar     | W21,8x1/14" left    | Tube 6mm |
| HP600-05     | to 200bar     | W 1" left           | Tube 6mm |
| HP600-07     | to 200bar     | W21,8x1/14" right   | Tube 6mm |
| HP600-08     | to 200bar     | W 1" right          | Tube 6mm |
| HP600-09     | to 200bar     | G ¾" right          | Tube 6mm |
| HP600-10     | to 200bar     | W24,32x1/4" right   | Tube 6mm |
| HP600-11     | to 200bar     | G3/8" right         | Tube 6mm |
| HP600-13     | to 200bar     | G5/8" rechts        | Tube 6mm |
| HP600-14     | to 200bar     | M19x1,5 left        | Tube 6mm |
|              |               |                     |          |
| HP600-0170   | to 300bar     | W30x2 right         | Tube 6mm |
| HP600-1170   | to 300bar     | W30x2 right         | Tube 6mm |
| HP600-2170   | to 300bar     | W30x2 left          | Tube 6mm |
| HP600-4170   | to 300bar     | W30x2 right         | Tube 6mm |